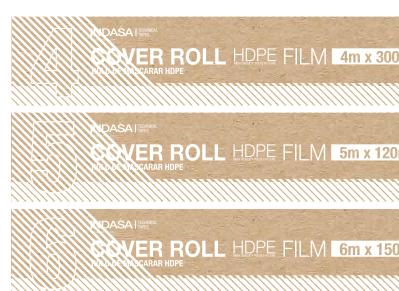

#### **EASE OF USE**

Effortless handling - the innovative packaging allows for smoother unwinding making it easy and convenient to use.

| CODE   | DIMENSIONS | COMPOSITION                      |
|--------|------------|----------------------------------|
| 599709 | 4m x 300m  | High performance<br>polyethylene |
| 615478 | 5m x 120m  |                                  |
| 608852 | 6m x 150m  | polyony                          |
|        |            |                                  |