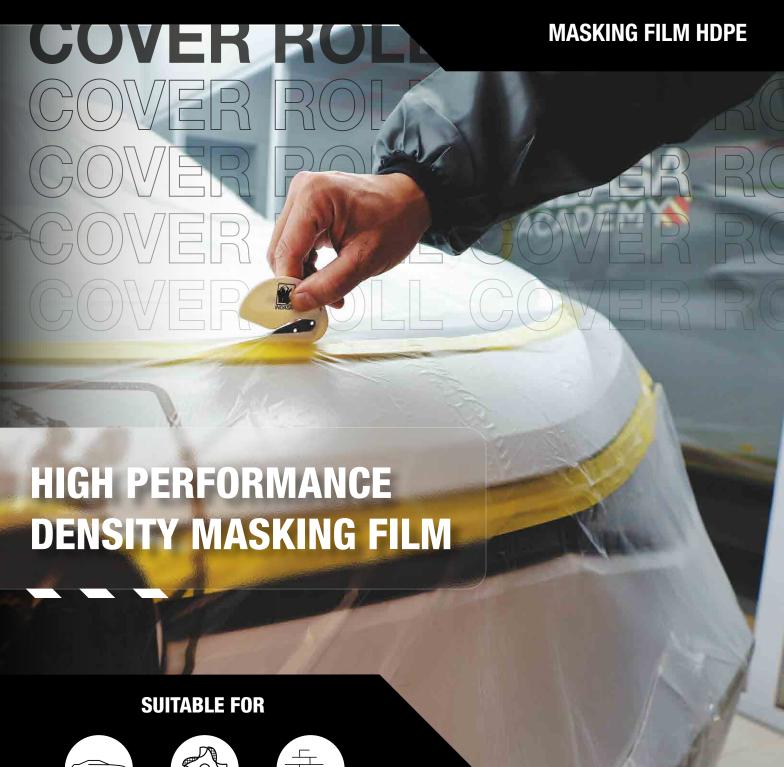

### MAXIMUM PROTECTION

### AGAINST PAINT OVERSPRAY, CONTAMINATION AND DUST

The INDASA COVER ROLL HDPE FILM is a must-have for the trade professional. Designed to ensure fast and easy masking whilst offering protection against contamination and moisture.

**CENTRALLY PLACED LOGO** SIMPLIFIES PRODUCT APPLICATION

**TEMPERATURE RESISTANT** -40°C <—> +110°C